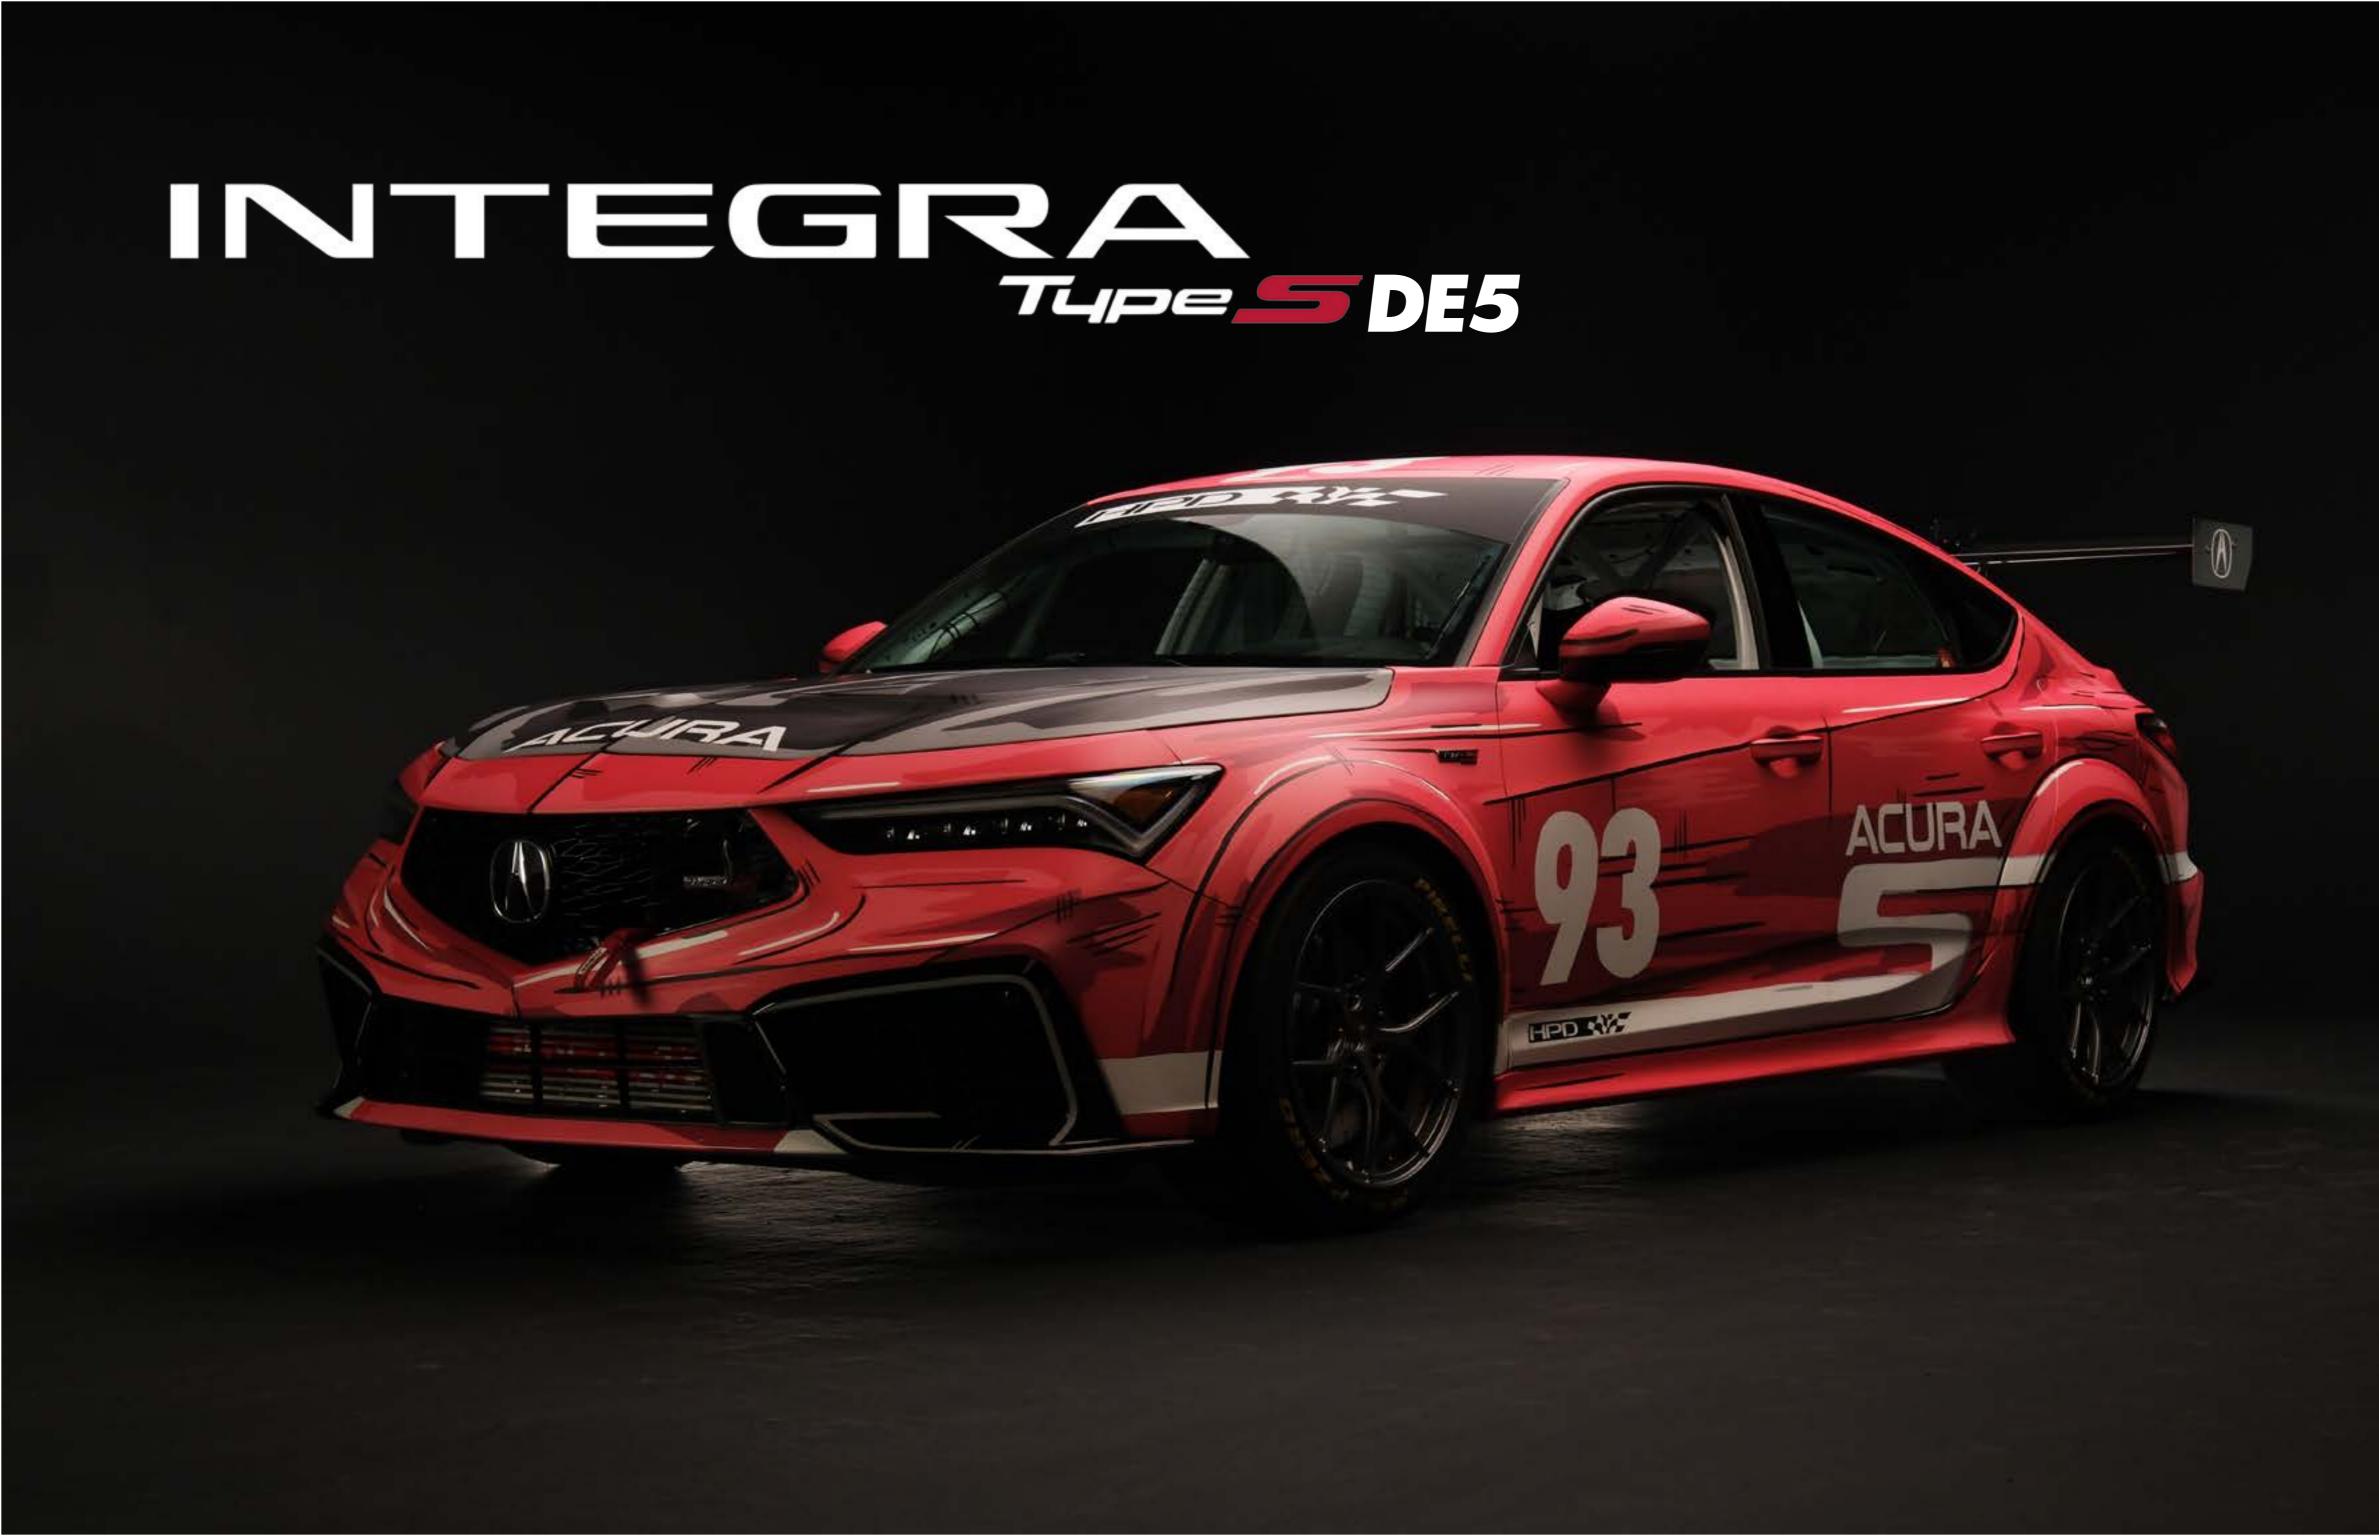

## BODY

- Integra Type-S Motorsport spec Body-in-white
- TIG welded multipoint roll cage
- Designed to follow FIA standards and homologated by HPD and SRO
- HPD/APR adjustable rear wing
- HPD Pyrotect 16 gallon bolt-in FIA FT3 fuel cell
- High flow filler neck and cap in OE location

# **TECHNICAL SPECIFICATIONS**

Electro-Pneumatic shift actuation with onboard compressor